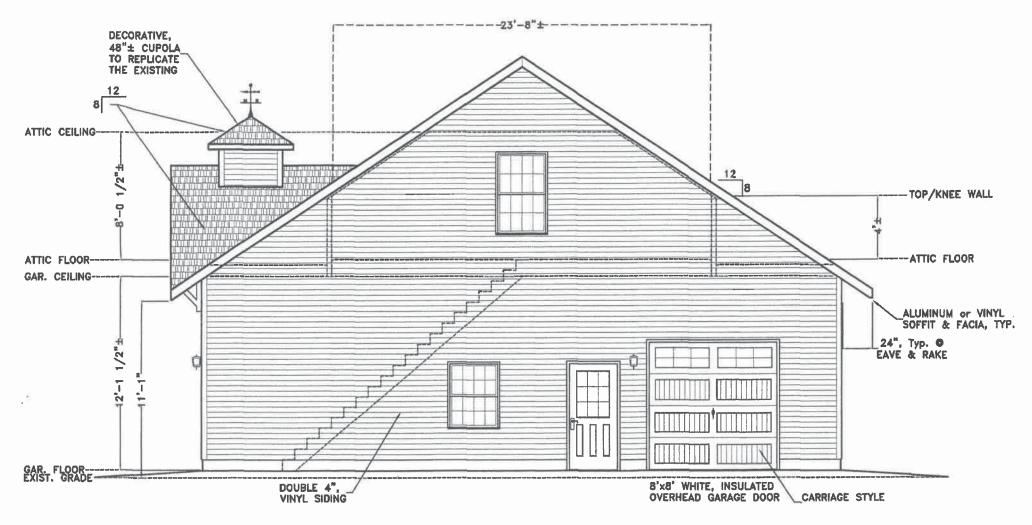

| alata l                             |
|                                        | 719 596-6                           | (UU)                                |
| TTauti di                              | PHONE                               |                                     |
| Hearing #: Hearing                     | Date: Zoning D                      | istrict:                            |
| Office Use Only                        |                                     |                                     |
| Office Use Only                        | Check # 1307 Da                     | te 2-6-19                           |
| Batch #                                | Check # /VV /                       | te Full                             |





FRONT ELEVATION



RIGHT SIDE ELEVATION



## BZA-19-02

## Variance To The Accessory Building Height Restriction Located At 1675 Industrial Dr.

#### **MEMORANDUM**

**TO:** Members of The Board of Zoning Appeals

FROM: Mark B. Spiess, Sr. Eng. Tech. / Zoning Admin.

**SUBJECT:** Variance To The Accessory Building Height Restriction

**MEETING DATE:** March 12, 2019 @ 4:30 PM

**HEARING #:** BZA-19-02

#### **BACKGROUND:**

An application for public hearing has been filed by Ronald Ernsberger with a tax mailing address of 788 Riverbrook Ln. Napoleon, Ohio 43545. The applicant is requesting a variance to Section 1147 regarding the accessory building height restriction in an I-2 zone, Open Industrial District, Oldcastle Infrastructure located at 1675 Industrial Dr. The current restriction is 40' high the ap