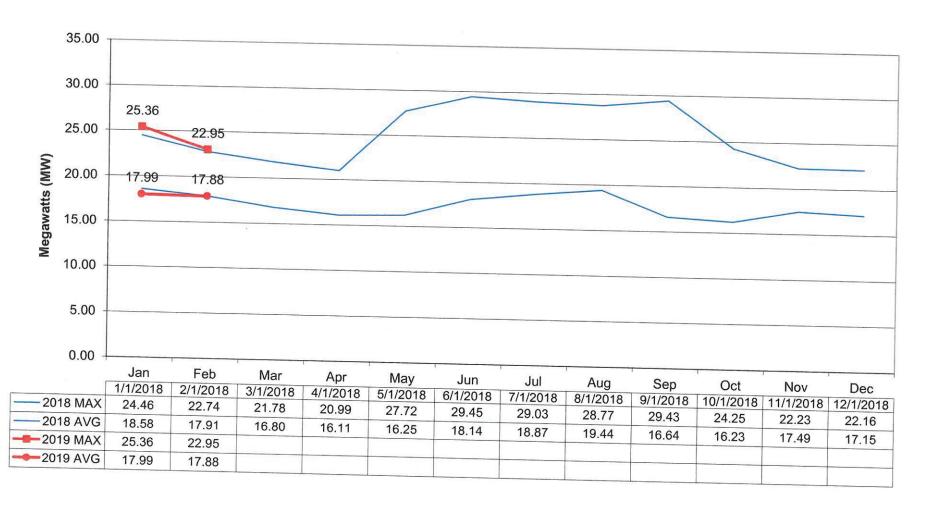

are still doing work but are now under AMP transmission.

Another residential solar system was applied for and approved.

Our peak load was average but our load is down.

Other Matters None.

Motion to Adjourn M Electric Committee Mtg. to