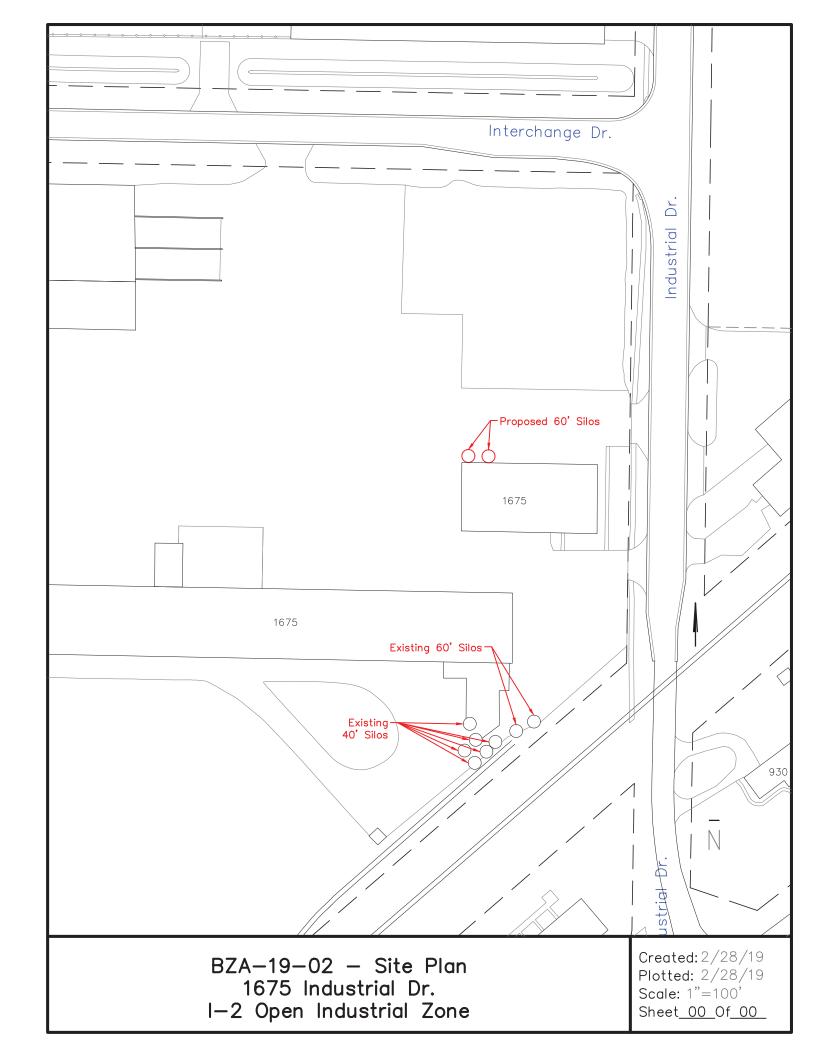

|
| Hearing #: Hearing Date:                                                                                                                                                | PHONE Zoning District:                                                                                                                                                          |
| Office Use Only Batch # 40040 Check # A8                                                                                                                                | 32 Date 2-28-19                                                                                                                                                                 |







#### **PLANNING COMMISSION**

**Meeting Agenda** 

Tuesday, March 12, 2019 at 5:00 pm

LOCATION: Council Chambers, 255 West Riverview Avenue, Napoleon, Ohio

- 1) Approval of Minutes: December 11, 2018. (In the absence of any objections or corrections, the Minutes shall stand approved.)
- 2) New Business.
  - a. PC 19-01 Preliminary Plat of Subdivision 450 Freedom Drive An application for public hearing has been filed by Don Williams (N&R&G Equipment, LLC 450 Freedom Drive, Napoleon Ohio) with a tax mailing address of 14701 Wingston Road Bowling Green, Ohio. The applicant is requesting the approval of a Preliminary Plat of Subdivision to divide the four (4) existing parcels into three (3) lots. The request is pursuant to Chapter 1105 of the Codified Ordinances of Napoleon Ohio. The pro