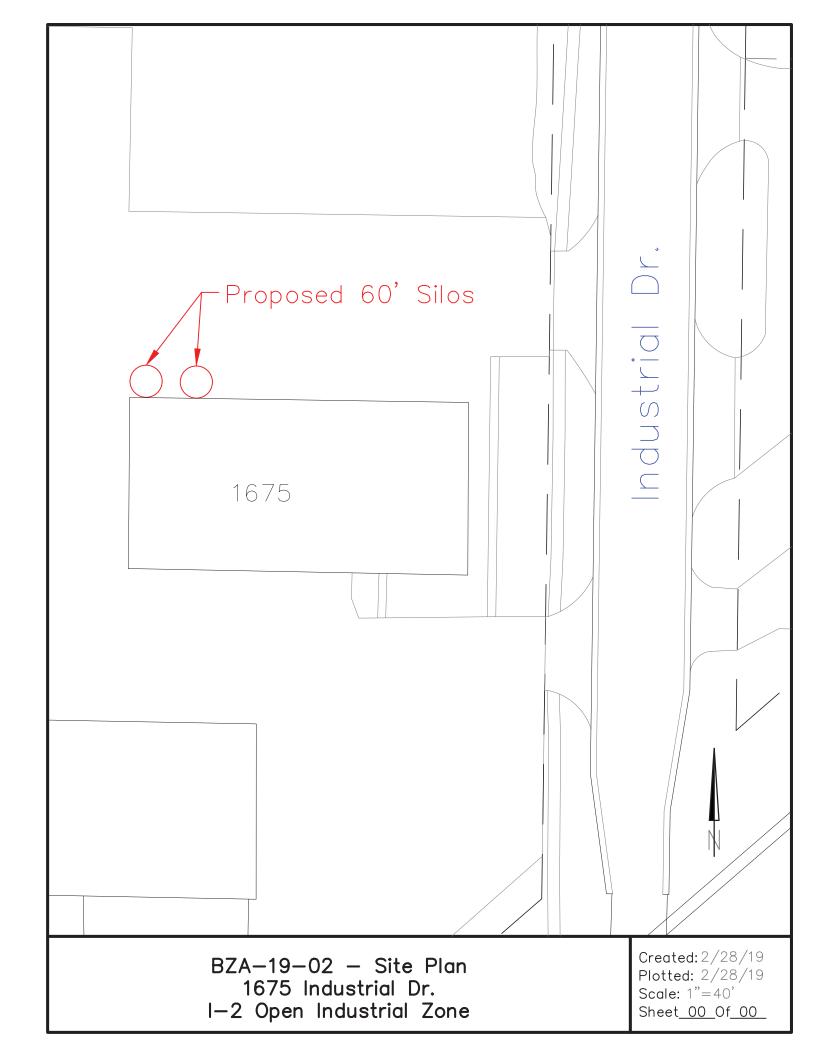

|
| Hearing #: Hearing Date:                                                                                                                                                | PHONE Zoning District:                                                                                                                                                          |
| Office Use Only Batch # 40040 Check # A8                                                                                                                                | 32 Date 2-28-19                                                                                                                                                                 |







#### **PLANNING COMMISSION**

**Meeting Agenda** 

Tuesday, March 12, 2019 at 5:00 pm

LOCATION: Council Chambers, 255 West Riverview Avenue, Napoleon, Ohio

- 1) Approval of Minutes: December 11, 2018. (In the absence of any objections or corrections, the Minutes shall stand approved.)
- 2) New Business.
  - a. PC 19-01 Preliminary Plat of Subdivision 450 Freedom Drive An application for public hearing has been filed by Don Williams (N&R&G Equipment, LLC 450 Freedom Drive, Napoleon Ohio) with a tax mailing address of 14701 Wingston Road Bowling Green, Ohio. The applicant is requesting the approval of a Preliminary Plat of Subdivision to divide the four (4) existing parcels into three (3) lots. The request is pursuant to Chapter 1105 of the Codified Ordinances of Napoleon Ohio. The p