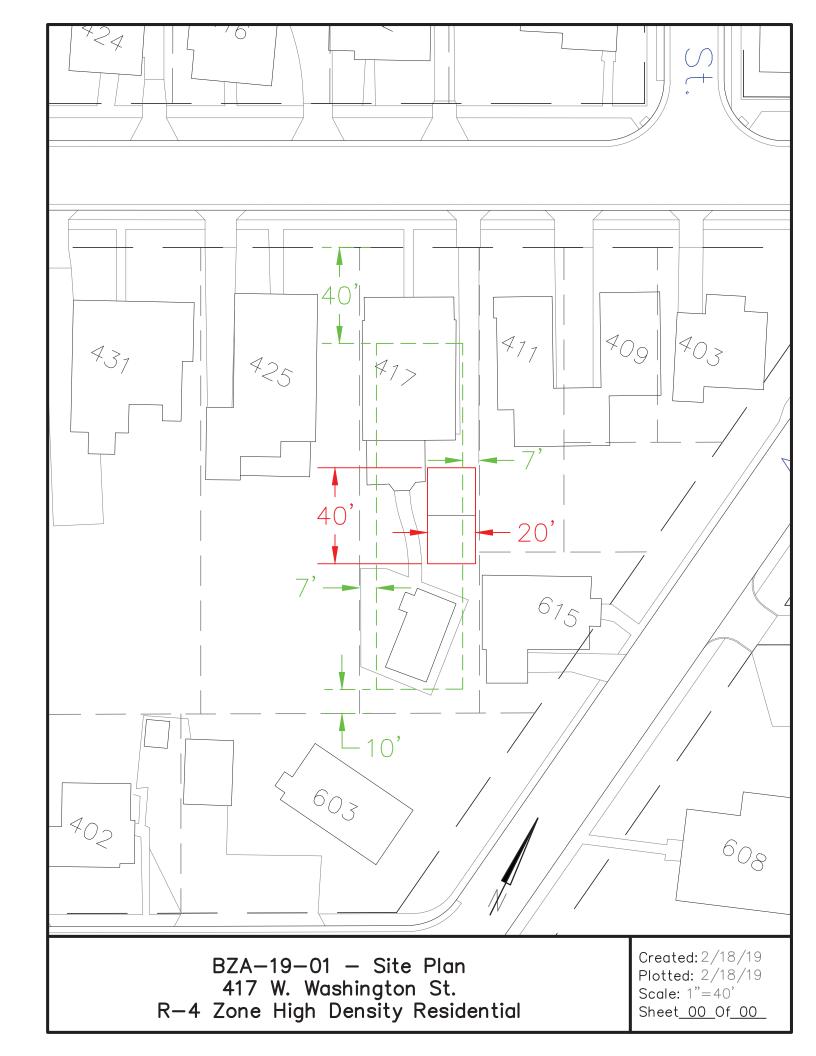

| alata l                             |
|                                        | 719 596-6                           | (UU)                                |
| TTauti di                              | PHONE                               |                                     |
| Hearing #: Hearing                     | Date: Zoning D                      | istrict:                            |
| Office Use Only                        |                                     |                                     |
| Office Use Only                        | Check # 1307 Da                     | te 2-6-19                           |
| Batch #                                | Check # /VV /                       | te Full                             |





FRONT ELEVATION



RIGHT SIDE ELEVATION



## BZA-19-02

## Variance To The Accessory Building Height Restriction Located At 1675 Industrial Dr.

#### **MEMORANDUM**

**TO:** Members of The Board of Zoning Appeals

FROM: Mark B. Spiess, Sr. Eng. Tech. / Zoning Admin.

**SUBJECT:** Variance To The Accessory Building Height Restriction

**MEETING DATE:** March 12, 2019 @ 4:30 PM

**HEARING #:** BZA-19-02

#### **BACKGROUND:**

An application for public hearing has been filed by Ronald Ernsberger with a tax mailing address of 788 Riverbrook Ln. Napoleon, Ohio 43545. The applicant is requesting a variance to Section 1147 regarding the accessory building height restriction in an I-2 zone, Open Industrial District, Oldcastle Infrastructure located at 1675 Industrial Dr. The current restriction is 40' high the applicant would like to bu