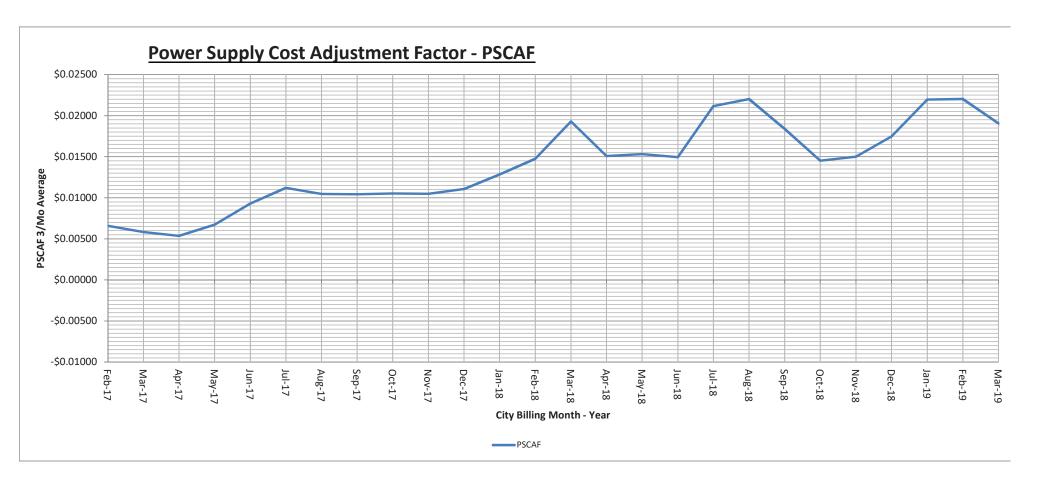

## Monday, March 11, 2019 at 6:15 pm

LOCATION: Council Chambers, 255 West Riverview Avenue, Napoleon, Ohio

- 1) Approval of Minutes: February 11, 2019 (In the absence of any objections or corrections, the Minutes shall stand approved).
- 2) Review/Approval of the Power Supply Cost Adjustment Factor for March 2019: PSCA 3-month averaged factor \$0.01905; JV2 \$0.027792; JV5 \$0.027792
- 3) Discussion on Mutual Aid to the Navajo Nation (Tabled).
- 4) Electric Department Reports.
- 5) Any other matters to come before the Committee.
- 6) Adjournment.

|              |              |                   |                      | CITY OF N      | APOLEON, OH      | O - PSCAF       |                   |            |               |      |
|--------------|--------------|-------------------|----------------------|----------------|------------------|-----------------|-------------------|------------|---------------|------|
|              |              | POWER SU          | JPPLY COST AL        |                |                  |                 | ATION OF MO       | NTHLY PSC  | AF            |      |
|              |              |                   | COMPUTATIO           | NS WITH CORREC | TED DATA FROM JU | LY, 2015, THROU | GH MARCH, 2017    |            |               |      |
|              |              |                   |                      |                |                  |                 |                   |            |               |      |
| AMP          | PSCAF        | AMP - kWh         | Purchased Power      |                |                  | Rolling         | Less: Fixed       | PSCA       | PSCA-Corrtd.  |      |
| Billed       | City         | Delivered         | Supply Costs         | Rolling 3-N    | lonth Totals     | 3 Month         | Base Power        | Dollar     | 3 MONTH       |      |
| Usage        | Billing      | As Listed on      | (*=Net of Known)     |                | rior 2 Months    | Average         | Supply            | Difference | AVG.FACTOR    |      |
| Month        | Month        |                   | (+ OR - Other Cr's)  | kWh            | Cost             | Cost            | Cost              | + or (-)   | + Line Loss   |      |
| (a)          | (b)          | (c)               | (d)                  | (e)            | (f)              | (g)             | (h)               | (i)        | (j)           |      |
|              |              |                   | Actual Billed w/Cr's |                | d + prior 2 Mo   |                 | \$0.07194 Fixed   | g+h        | i X 1.075     |      |
| Apr'17       | June '17     |                   | \$ 943,085.70        | 36,300,174     |                  |                 |                   |            | 0.00929       |      |
| May'17       | July '17     |                   | \$ 1,006,024.23      | 36,646,955     |                  |                 |                   |            |               |      |
| June'17      | Aug '17      |                   | \$ 1,096,910.02      | 37,290,830     |                  |                 |                   |            |               |      |
| July'17      | Sep '17      |                   |                      | 40,367,108     |                  |                 |                   |            |               |      |
| Aug'17       | Oct '17      |                   |                      | 42,480,669     |                  |                 |                   |            |               |      |
| Sept'17      | Nov'17       | 12,915,106        |                      | 41,815,408     |                  |                 |                   |            | 0.01049       |      |
| Oct'17       | Dec'17       | 12,743,776        | *\$ 1,064,421.41     | 39,985,838     |                  |                 |                   |            |               |      |
| Nov'17       | Jan'18       |                   |                      | 38,082,957     |                  |                 | ``                | 0.01194    | 0.01284       |      |
| Dec'17       | Feb'18       | 13,391,143        | \$ 1,149,912.68      | 38,558,994     | \$ 3,302,867.39  | 0.08566         | \$ (0.07194) \$   | 0.01372    | 0.01475       |      |
| Jan'18       | Mar'18       | 13,957,533        | \$ 1,336,329.96      | 39,772,751     | 3,574,775.94     | 0.08988         | \$ (0.07194) \$   | 0.01794    | 0.01929       |      |
| Feb'18       | Apr'18       | 12,213,852        | *\$ 914,897.80       | 39,562,528     | 3,401,140.44     | 0.08597         | \$ (0.07194) \$   | 0.01403    | 0.01508       |      |
| Mar'18       | May'18       | 12,894,285        | *\$ 1,115,898.14     | 39,065,670     | 3,367,125.90     | 0.08619         | \$ (0.07194) \$   | 0.01425    | 0.01532       |      |
| Apr'18       | June'18      | 11,995,837        | \$ 1,154,645.74      | 37,103,974     | 3,185,441.68     | 0.08585         | \$ (0.07194)\$    | 0.01391    | 0.01495       |      |
| May'18       | July'18      | 12,812,421        | \$ 1,184,249.00      | 37,702,543     | 3,454,792.88     | 0.09163         | \$ (0.07194)\$    | 0.01969    | 0.02117       |      |
| June'18      | Aug'18       | 13,813,277        | \$ 1,230,516.92      | 38,621,535     | 3,569,411.66     | 0.09242         | \$ (0.07194) \$   | 0.02048    | 0.02202       |      |
| July'18      | Sep'18       | 15,234,049        | \$ 1,312,135.13      | 41,859,747     | 3,726,901.05     | 0.08903         | \$ (0.07194)\$    | 0.01709    | 0.01837       |      |
| Aug'18       | Oct'18       | 15,634,242        | \$ 1,275,023.19      | 44,681,568     | 3,817,675.24     | 0.08544         | \$ (0.07194)\$    | 0.01350    | 0.01451       |      |
| Sep'18       | Nov'18       | 13,195,770        | \$ 1,197,316.71      | 44,064,061     | 3,784,475.03     | 0.08589         | \$ (0.07194)\$    | 0.01395    | 0.01500       |      |
| Oct'18       | Dec'18       | 12,827,093        | \$ 1,201,860.98      | 41,657,105     | 3,674,200.88     | 0.08820         | \$ (0.07194)\$    | 0.01626    | 0.01748       |      |
| Nov'18       | Jan'19       | 12,694,035        | \$ 1,177,330.24      | 38,716,898     | 3,576,507.93     | 0.09238         | \$ (0.07194)\$    | 0.02044    |               |      |
| Dec'18       | Feb'19       | 12,936,598        | \$ 1,175,315.11      | 38,457,726     | 3,554,506.33     | 0.09243         | \$ (0.07194) \$   | 0.02049    | 0.02203       |      |
| Jan'19       | Mar'19       | 13,516,644        | \$ 1,157,412.90      | 39,147,277     | 3,510,058.25     | 0.08966         |                   |            | 0.01905 < d   | down |
| * Total Incl | udes Other   | (-) Credits / (+) | Debits in Purchase   |                |                  | Billings:       |                   |            |               |      |
| PSCAF - P    | reparers S   | ianature:         |                      |                |                  | DSCAE - Dov     | iewers Signatur   | 701        |               |      |
|              |              |                   | ng Administrator     |                |                  |                 | Christine R. Pede |            | ongo Director |      |
| Tallio -     | COII A. Isal | ison, Ounty Dill  | ng Administrator     |                |                  |                 | 0                 |            | ance Director |      |
| NOU          | UNC          | lusch             | 2/20/2019            |                |                  | Chris           | une Rea           | duoid      | 2/20/2019     |      |
| Signature    |              |                   | Date                 |                |                  | Signature       |                   |            | Date          |      |