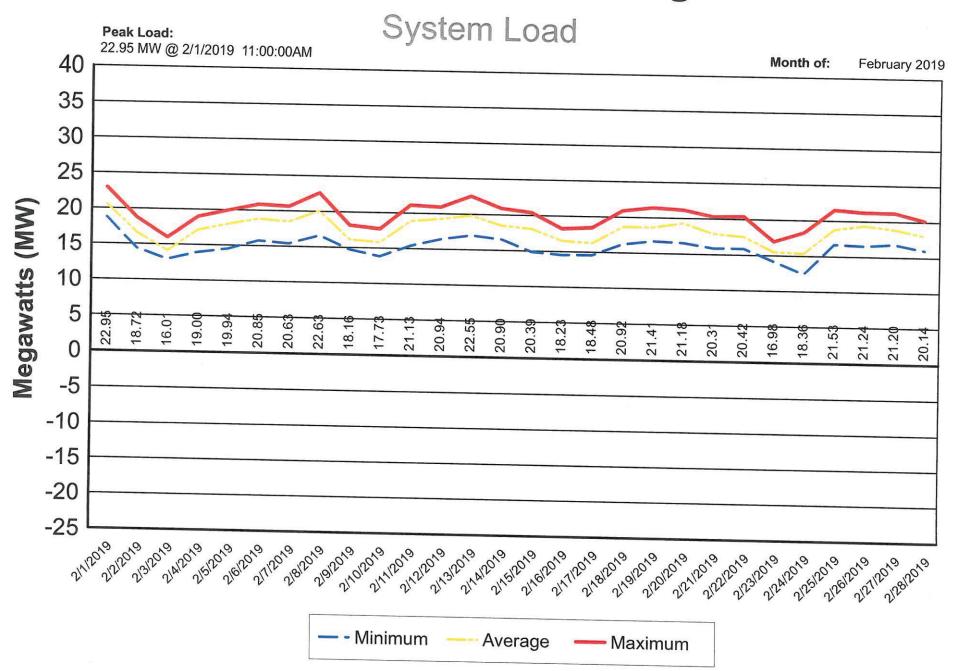

are still doing work but are now under AMP transmission.

Another residential solar system was applied for and approved.

Our peak load was average but our load is down.

Other Matters None.

Motion to Adjourn M Electric Committee Mtg. to